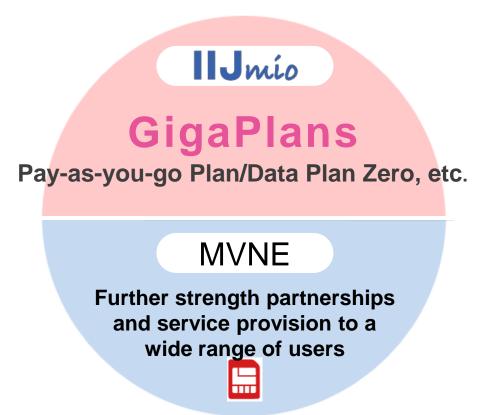

## Led by enterprise mobile, total mobile subscription and revenue continued to increase

- MVNE: IIJ Mobile MVNO Platform Services (providing mobile services to other MVNOs)
- Enterprise mobile: Deducting MVNE from IJ Mobile

#### MVNE:

## Including negative impact of our large MVNE client switching to another operator due to M&A

- 1Q-3Q20 MVNE revenue: ¥12.52 billion, +0.7%YoY (1Q +7.5%, 2Q +0.3%, 3Q -5.4%YoY)
- 3Q20-end MVNE client: 158 clients (+3 clients YoY)

#### IlJmio (consumer):

Severe competition continuing New consumer plans to be announced on Feb. 24

 1Q-3Q20 consumer revenue: ¥17.36 billion, -1.4%YoY (1Q-1.0%, 2Q-1.8%, 3Q-1.4%YoY)

- Significant growth has been achieved in the number of lines and sales due to increased acquisition of IoT projects, growing demand such as work-from-home.
- In the field of IoT, "Business with competitive edge has expanded" with full MVNO service.