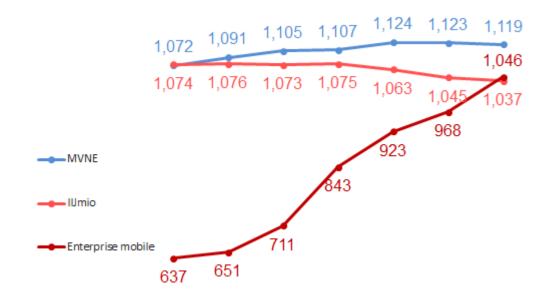

## Led by enterprise mobile, total mobile subscription and revenue continued to increase

- MVNE: IIJ Mobile MVNO Platform Services (providing mobile services to other MVNOs)
- Enterprise mobile: Deducting MVNE from IJ Mobile

#### Enterprise mobile

Strong demands for network camera and device connection, Continue to execute various IoT projects: factory/agriculture/HACCP etc.

 1Q-3Q20 enterprise mobile revenue: ¥5.51 billion, +26.7%YoY (1Q +18.2%, 2Q +22.0%, 3Q +39.9%YoY)

## Including negative impact of our large MVNE client switching to another operator due to M&A

- 1Q-3Q20 MVNE revenue: ¥12.52 billion, +0.7%YoY (1Q +7.5%, 2Q +0.3%, 3Q -5.4%YoY)
- 3Q20-end MVNE client: 158 clients (+3 clients YoY)

#### IlJmio (consumer):

Severe competition continuing New consumer plans to be announced on Feb. 24

 1Q-3Q20 consumer revenue: ¥17.36 billion, -1.4%YoY (1Q-1.0%, 2Q-1.8%, 3Q-1.4%YoY)

- Significant growth has been achieved in the number of lines and sales due to increased acquisition of IoT projects, growing demand such as work-from-home.
- In the field of IoT, "Business with competitive edge has expanded" with full MVNO service.