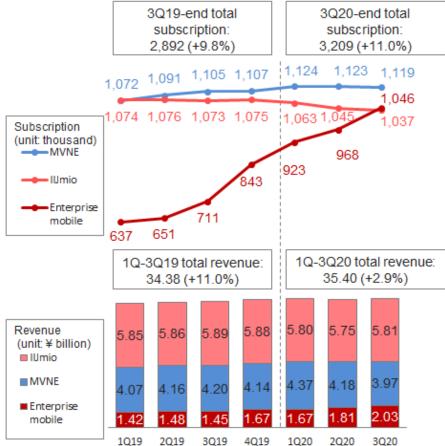

## Led by enterprise mobile, total mobile subscription and revenue continued to increase

- MVNE: IIJ Mobile MVNO Platform Services (providing mobile services to other MVNOs)
- Enterprise mobile: Deducting MVNE from IJ Mobile

#### Enterprise mobile

Strong demands for network camera and device connection, Continue to execute various IoT projects: factory/agriculture/HACCP etc.

 1Q-3Q20 enterprise mobile revenue: ¥5.51 billion, +26.7%YoY (1Q +18.2%, 2Q +22.0%, 3Q +39.9%YoY)

etc

- Leveraging full-MVNO function to acquire IoT projects
  - 1Q-3Q20 full-MVNO revenue: ¥1.46 billion, +31.1% YoY (1Q ¥0.40 billion, 2Q ¥0.46 billion, 3Q ¥0.61 billion)
  - 3Q20 full-MVNO revenue recognition: 96% enterprise mobile, 4% IIJmio

## Including negative impact of our large MVNE client switching to another operator due to M&A

- 1Q-3Q20 MVNE revenue: ¥12.52 billion, +0.7%YoY (1Q +7.5%, 2Q +0.3%, 3Q -5.4%YoY)
- 3Q20-end MVNE client: 158 clients (+3 clients YoY)

#### IlJmio (consumer):

Severe competition continuing New consumer plans to be announced on Feb. 24

 1Q-3Q20 consumer revenue: ¥17.36 billion, -1.4%YoY (1Q-1.0%, 2Q-1.8%, 3Q-1.4%YoY)

- Significant growth has been achieved in the number of lines and sales due to increased acquisition of IoT projects, growing demand such as work-from-home.
- In the field of IoT, "Business with competitive edge has expanded" with full MVNO service.