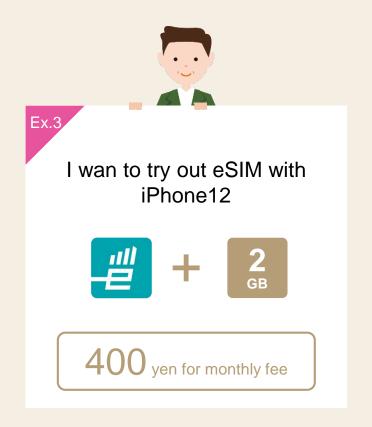

Great deals! at all level 2GB – 20GB

You can
flexibly choose
and create your own
plan!

You can use your data without wasting any

## Great deal at any plan! 5 levels of Giga plans and 4 different functions

Unit: Japanese yen (JPY)

| A SIGN AND S | Monthly fee                             | <b>2</b> GB  | <b>4</b> GB | <b>8</b> GB                       | <b>15</b> GB | <b>20</b> GB |
|--------------------------------------------------------------------------------------------------------------------------------------------------------------------------------------------------------------------------------------------------------------------------------------------------------------------------------------------------------------------------------------------------------------------------------------------------------------------------------------------------------------------------------------------------------------------------------------------------------------------------------------------------------------------------------------------------------------------------------------------------------------------------------------------------------------------------------------------------------------------------------------------------------------------------------------------------------------------------------------------------------------------------------------------------------------------------------------------------------------------------------------------------------------------------------------------------------------------------------------------------------------------------------------------------------------------------------------------------------------------------------------------------------------------------------------------------------------------------------------------------------------------------------------------------------------------------------------------------------------------------------------------------------------------------------------------------------------------------------------------------------------------------------------------------------------------------------------------------------------------------------------------------------------------------------------------------------------------------------------------------------------------------------------------------------------------------------------------------------------------------------|-----------------------------------------|--------------|-------------|-----------------------------------|--------------|--------------|
|                                                                                                                                                                                                                                                                                                                                                                                                                                                                                                                                                                                                                                                                                                                                                                                                                                                                                                                                                                                                                                                                                                                                                                                                                                                                                                                                                                                                                                                                                                                                                                                                                                                                                                                                                                                                                                                                                                                                                                                                                                                                                                                                | <b>₹ Voice</b>                          | 780          | 980         | 1,380                             | 1,680        | 1,880        |
|                                                                                                                                                                                                                                                                                                                                                                                                                                                                                                                                                                                                                                                                                                                                                                                                                                                                                                                                                                                                                                                                                                                                                                                                                                                                                                                                                                                                                                                                                                                                                                                                                                                                                                                                                                                                                                                                                                                                                                                                                                                                                                                                | Flat rate voice is offered as an option |              |             |                                   |              |              |
|                                                                                                                                                                                                                                                                                                                                                                                                                                                                                                                                                                                                                                                                                                                                                                                                                                                                                                                                                                                                                                                                                                                                                                                                                                                                                                                                                                                                                                                                                                                                                                                                                                                                                                                                                                                                                                                                                                                                                                                                                                                                                                                                | SMS                                     | <b>750</b> ⊨ | 950         | 1,350                             | 1,650        | 1,850        |
|                                                                                                                                                                                                                                                                                                                                                                                                                                                                                                                                                                                                                                                                                                                                                                                                                                                                                                                                                                                                                                                                                                                                                                                                                                                                                                                                                                                                                                                                                                                                                                                                                                                                                                                                                                                                                                                                                                                                                                                                                                                                                                                                | <b>?</b> Data                           | 680          | 880         | 1,280                             | 1,580        | 1,780        |
|                                                                                                                                                                                                                                                                                                                                                                                                                                                                                                                                                                                                                                                                                                                                                                                                                                                                                                                                                                                                                                                                                                                                                                                                                                                                                                                                                                                                                                                                                                                                                                                                                                                                                                                                                                                                                                                                                                                                                                                                                                                                                                                                | eSIM                                    | 400          | 600         | 1,000                             | 1,300        | 1,500        |
|                                                                                                                                                                                                                                                                                                                                                                                                                                                                                                                                                                                                                                                                                                                                                                                                                                                                                                                                                                                                                                                                                                                                                                                                                                                                                                                                                                                                                                                                                                                                                                                                                                                                                                                                                                                                                                                                                                                                                                                                                                                                                                                                |                                         |              |             | Prices written do not include tax |              |              |

eSIM is applicable at every data plan and prices are cheaper