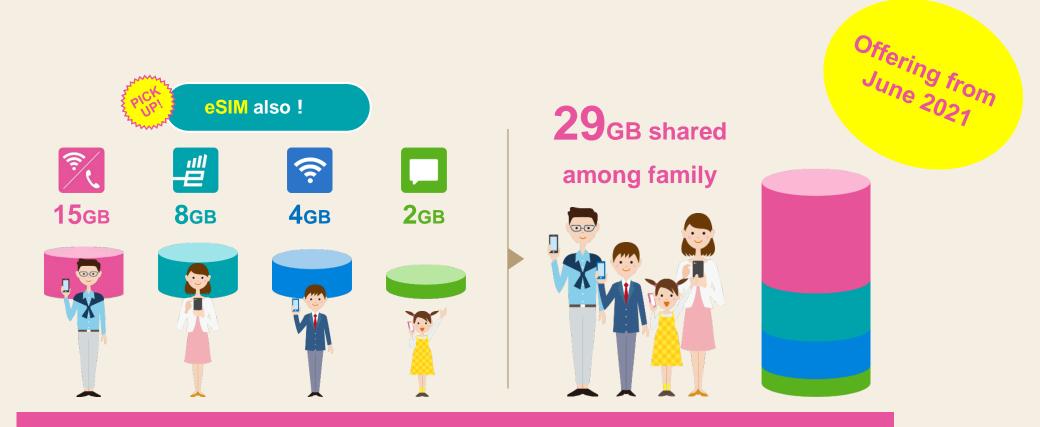

## Data can be shared among family members

Regardless of SIM function or data volume, data volume can be shared!

Usage Scenarios

1

Monthly data volume used by the couple fluctuate largely

Husband

**20GB** 

**Fluctuating data volume** used by the husband because he has many business trips in some months and mostly telecommutes in other months

As the contract for **higher data volume** is signed in line with the months he uses a lot, he often finds **unused data volume** of the month.

Wife

2GB

**Telecommuting in principle** Usually, the wife uses Wi-Fi at home.

But sometimes, when she often goes to the office or goes out of the house, she finds that **data volume is insufficient**.

If they share data volume, the wife can use her husband's unused data, so that they can wisely use the data and save money!

Usage Scenarios

2

He has many terminals.
But used data volume of each terminal is small.

**Smartphone** 

4GB

Used for usual telephone calls

Monthly data volume is barely enough

**Tablet** 

2<sub>GB</sub>

Used for watching videos or gaming outside the home Not enough at all in the months when he goes out frequently

He makes additional charges at such times.

**Mobile router** 

**15**GB

Used for business trips once or twice a month

Unused data volume remains every month

If sharing smartphone, tablet and mobile router, he can efficiently use 21GB!