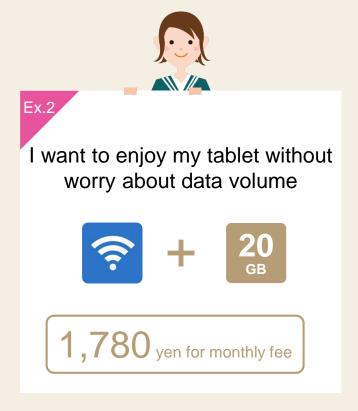

## Great deal at any plan! 5 levels of Giga plans and 4 different functions

Unit: Japanese yen (JPY)

| A SIGN AND S | Monthly fee                             | <b>2</b> GB  | <b>4</b> GB | <b>8</b> GB                       | <b>15</b> GB | <b>20</b> GB |
|--------------------------------------------------------------------------------------------------------------------------------------------------------------------------------------------------------------------------------------------------------------------------------------------------------------------------------------------------------------------------------------------------------------------------------------------------------------------------------------------------------------------------------------------------------------------------------------------------------------------------------------------------------------------------------------------------------------------------------------------------------------------------------------------------------------------------------------------------------------------------------------------------------------------------------------------------------------------------------------------------------------------------------------------------------------------------------------------------------------------------------------------------------------------------------------------------------------------------------------------------------------------------------------------------------------------------------------------------------------------------------------------------------------------------------------------------------------------------------------------------------------------------------------------------------------------------------------------------------------------------------------------------------------------------------------------------------------------------------------------------------------------------------------------------------------------------------------------------------------------------------------------------------------------------------------------------------------------------------------------------------------------------------------------------------------------------------------------------------------------------------|-----------------------------------------|--------------|-------------|-----------------------------------|--------------|--------------|
|                                                                                                                                                                                                                                                                                                                                                                                                                                                                                                                                                                                                                                                                                                                                                                                                                                                                                                                                                                                                                                                                                                                                                                                                                                                                                                                                                                                                                                                                                                                                                                                                                                                                                                                                                                                                                                                                                                                                                                                                                                                                                                                                | <b>₹ Voice</b>                          | 780          | 980         | 1,380                             | 1,680        | 1,880        |
|                                                                                                                                                                                                                                                                                                                                                                                                                                                                                                                                                                                                                                                                                                                                                                                                                                                                                                                                                                                                                                                                                                                                                                                                                                                                                                                                                                                                                                                                                                                                                                                                                                                                                                                                                                                                                                                                                                                                                                                                                                                                                                                                | Flat rate voice is offered as an option |              |             |                                   |              |              |
|                                                                                                                                                                                                                                                                                                                                                                                                                                                                                                                                                                                                                                                                                                                                                                                                                                                                                                                                                                                                                                                                                                                                                                                                                                                                                                                                                                                                                                                                                                                                                                                                                                                                                                                                                                                                                                                                                                                                                                                                                                                                                                                                | SMS                                     | <b>750</b> ⊨ | 950         | 1,350                             | 1,650        | 1,850        |
|                                                                                                                                                                                                                                                                                                                                                                                                                                                                                                                                                                                                                                                                                                                                                                                                                                                                                                                                                                                                                                                                                                                                                                                                                                                                                                                                                                                                                                                                                                                                                                                                                                                                                                                                                                                                                                                                                                                                                                                                                                                                                                                                | <b>?</b> Data                           | 680          | 880         | 1,280                             | 1,580        | 1,780        |
|                                                                                                                                                                                                                                                                                                                                                                                                                                                                                                                                                                                                                                                                                                                                                                                                                                                                                                                                                                                                                                                                                                                                                                                                                                                                                                                                                                                                                                                                                                                                                                                                                                                                                                                                                                                                                                                                                                                                                                                                                                                                                                                                | eSIM                                    | 400          | 600         | 1,000                             | 1,300        | 1,500        |
|                                                                                                                                                                                                                                                                                                                                                                                                                                                                                                                                                                                                                                                                                                                                                                                                                                                                                                                                                                                                                                                                                                                                                                                                                                                                                                                                                                                                                                                                                                                                                                                                                                                                                                                                                                                                                                                                                                                                                                                                                                                                                                                                |                                         |              |             | Prices written do not include tax |              |              |