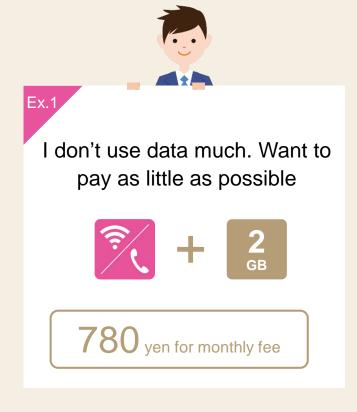

## Great deal at any plan! 5 levels of Giga plans and 4 different functions

Unit: Japanese yen (JPY)

| A SIGN AND S | Monthly fee                             | <b>2</b> GB  | <b>4</b> GB | <b>8</b> GB                       | <b>15</b> GB | <b>20</b> GB |
|--------------------------------------------------------------------------------------------------------------------------------------------------------------------------------------------------------------------------------------------------------------------------------------------------------------------------------------------------------------------------------------------------------------------------------------------------------------------------------------------------------------------------------------------------------------------------------------------------------------------------------------------------------------------------------------------------------------------------------------------------------------------------------------------------------------------------------------------------------------------------------------------------------------------------------------------------------------------------------------------------------------------------------------------------------------------------------------------------------------------------------------------------------------------------------------------------------------------------------------------------------------------------------------------------------------------------------------------------------------------------------------------------------------------------------------------------------------------------------------------------------------------------------------------------------------------------------------------------------------------------------------------------------------------------------------------------------------------------------------------------------------------------------------------------------------------------------------------------------------------------------------------------------------------------------------------------------------------------------------------------------------------------------------------------------------------------------------------------------------------------------|-----------------------------------------|--------------|-------------|-----------------------------------|--------------|--------------|
|                                                                                                                                                                                                                                                                                                                                                                                                                                                                                                                                                                                                                                                                                                                                                                                                                                                                                                                                                                                                                                                                                                                                                                                                                                                                                                                                                                                                                                                                                                                                                                                                                                                                                                                                                                                                                                                                                                                                                                                                                                                                                                                                | <b>₹ Voice</b>                          | 780          | 980         | 1,380                             | 1,680        | 1,880        |
|                                                                                                                                                                                                                                                                                                                                                                                                                                                                                                                                                                                                                                                                                                                                                                                                                                                                                                                                                                                                                                                                                                                                                                                                                                                                                                                                                                                                                                                                                                                                                                                                                                                                                                                                                                                                                                                                                                                                                                                                                                                                                                                                | Flat rate voice is offered as an option |              |             |                                   |              |              |
|                                                                                                                                                                                                                                                                                                                                                                                                                                                                                                                                                                                                                                                                                                                                                                                                                                                                                                                                                                                                                                                                                                                                                                                                                                                                                                                                                                                                                                                                                                                                                                                                                                                                                                                                                                                                                                                                                                                                                                                                                                                                                                                                | SMS                                     | <b>750</b> ⊨ | 950         | 1,350                             | 1,650        | 1,850        |
|                                                                                                                                                                                                                                                                                                                                                                                                                                                                                                                                                                                                                                                                                                                                                                                                                                                                                                                                                                                                                                                                                                                                                                                                                                                                                                                                                                                                                                                                                                                                                                                                                                                                                                                                                                                                                                                                                                                                                                                                                                                                                                                                | <b>?</b> Data                           | 680          | 880         | 1,280                             | 1,580        | 1,780        |
|                                                                                                                                                                                                                                                                                                                                                                                                                                                                                                                                                                                                                                                                                                                                                                                                                                                                                                                                                                                                                                                                                                                                                                                                                                                                                                                                                                                                                                                                                                                                                                                                                                                                                                                                                                                                                                                                                                                                                                                                                                                                                                                                | eSIM                                    | 400          | 600         | 1,000                             | 1,300        | 1,500        |
|                                                                                                                                                                                                                                                                                                                                                                                                                                                                                                                                                                                                                                                                                                                                                                                                                                                                                                                                                                                                                                                                                                                                                                                                                                                                                                                                                                                                                                                                                                                                                                                                                                                                                                                                                                                                                                                                                                                                                                                                                                                                                                                                |                                         |              |             | Prices written do not include tax |              |              |