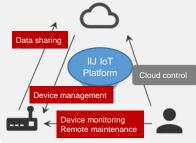

#### **IIJ IoT services**

Provides a platform for secure NW, collection/accumulation/visualization of data with cloud and monitoring/control/maintenance of devices

#### **Telework & remote access**

Communication volume increased associated with promotion of video conferences and telecommuting Responds to high flexibility and security requirements